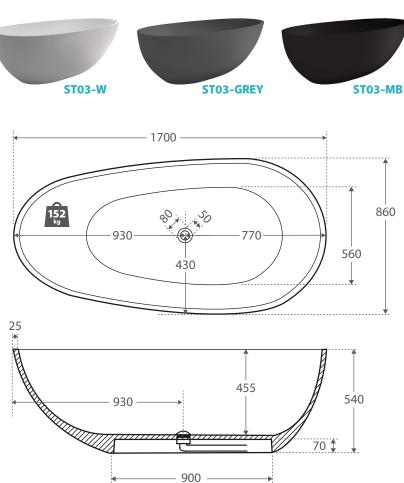

| Product Code | ST03-W        |
|--------------|---------------|
| Barcode      | 9347900001159 |

| Specifications |         |
|----------------|---------|
| Length         | 1700 mm |
| Width          | 860 mm  |
| Height         | 540 mm  |
| Weight         | 152 kg  |

All measurements are in millimetres and subject to change without notice. Effective 1st May 2017.