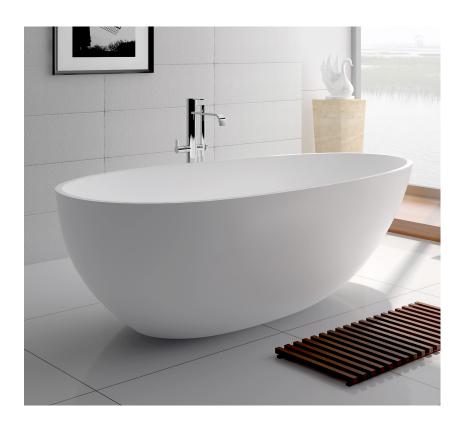

## BAHAMA

## Free-Standing Cast Stone Bath

- Cast Stone Solid Surface Bath
- Matte white finish (also available in matte grey and matte black
- Captivating asymetrical design
- Modern free-standing style
- Easy to clean finish
- Chrome waste included with bath
- Matte white waste available separately
- Matching basins available